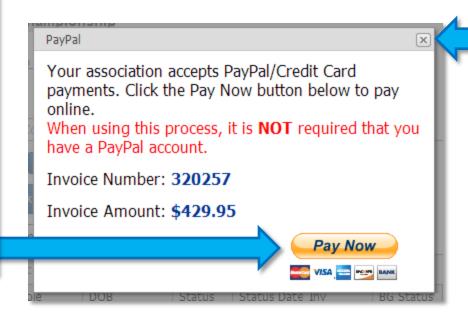

#### **Member's Perspective**

Once the invoice is created, this popup will appear.
To start using PayPal, click the "Pay Now" button.

To skip
using
PayPal,
click the "X"
button.