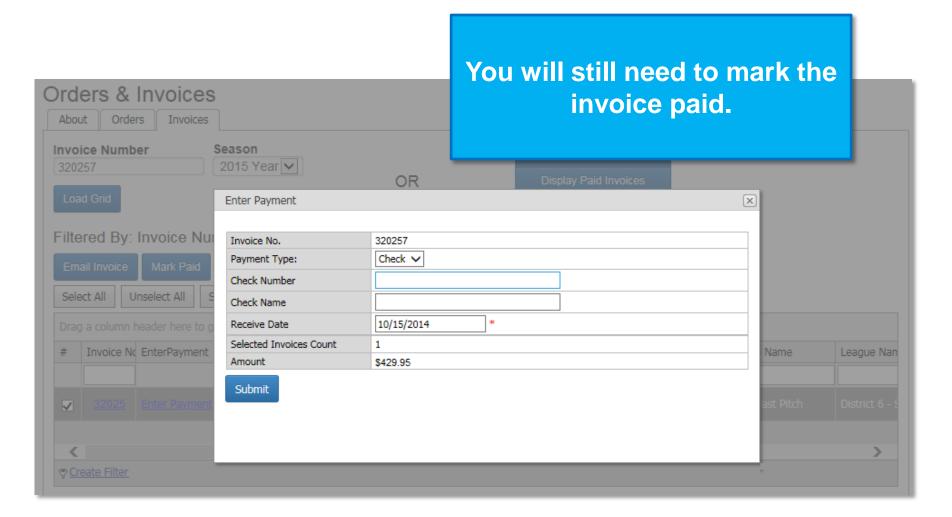

#### **Commissioner's Perspective**

**Commissioner's Perspective** 

Once the invoice is marked paid, you will approve the team through the normal approval process.

**Commissioner's Perspective** 

PayPal similarly works as an email alert system for a registering team. With the new mobile friendly layout of RegisterUSASoftball.com, teams can now be approved with much more convenience!