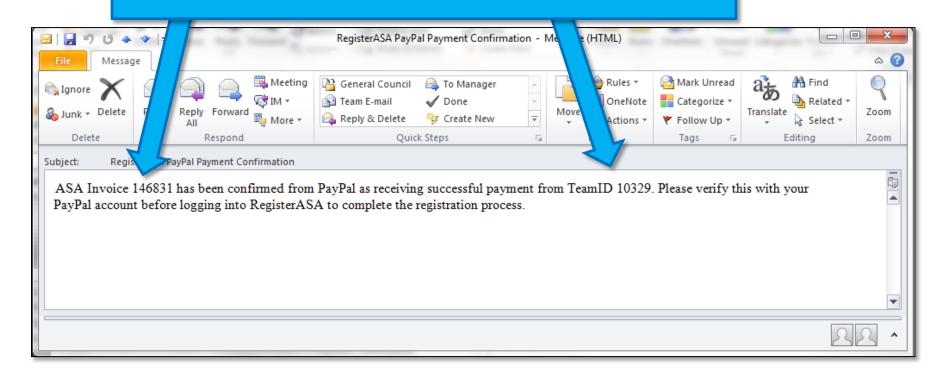

#### **Commissioner's Perspective**

Immediately an email will be sent to the local association informing which invoice has been paid and for which team.